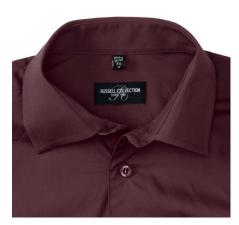

## **RUSSELL MEN'S LONG-SLEEVED SHIRT FITTED**

# **Specification**

RUSSELL Men's Long Sleeved Shirt FITTED. The sleek and contemporary design makes it stylish. Classic button-down collar, two buttons on cuff. 97% cotton / 3% Elasten quill, 140 g / m2. Wash at 40 degrees. EASY CARE - fast sushi, easy to iron Port 18.5 / 19/47/48