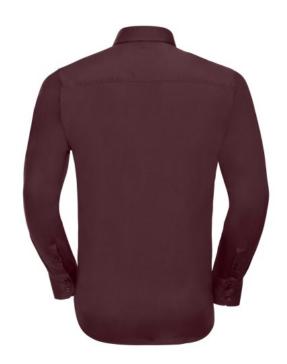

# **Specification**

RUSSELL Men's Long Sleeved Shirt FITTED. The sleek and contemporary design makes it stylish. Classic button-down collar, two buttons on cuff. 97% cotton / 3% Elasten quill, 140 g / m2. Wash at 40 degrees. EASY CARE - fast sushi, easy to iron Port 18.5 / 19/47/48