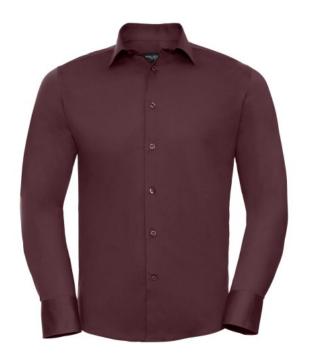

#### **Basic informations**

Size: 3XL Length: 56 Width: 37 Height: 19 Size: 3XL

Color: Rotten cherry

# **Specification**

RUSSELL Men's Long Sleeved Shirt FITTED. The sleek and contemporary design makes it stylish. Classic button-down collar, two buttons on cuff. 97% cotton / 3% Elasten quill, 140 g / m2. Wash at 40 degrees. EASY CARE - fast sushi, easy to iron Port 18.5 / 19/47/48