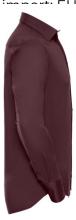

## **RUSSELL MEN'S LONG-SLEEVED SHIRT FITTED**

# **Specification**

RUSSELL Men's Long Sleeved Shirt FITTED. The sleek and contemporary design makes it stylish. Classic button-down collar, two buttons on cuff. 97% cotton / 3% Elasten quill, 140 g / m2. Wash at 40 degrees. EASY CARE - fast sushi, easy to iron Port 18.5 / 19/47/48